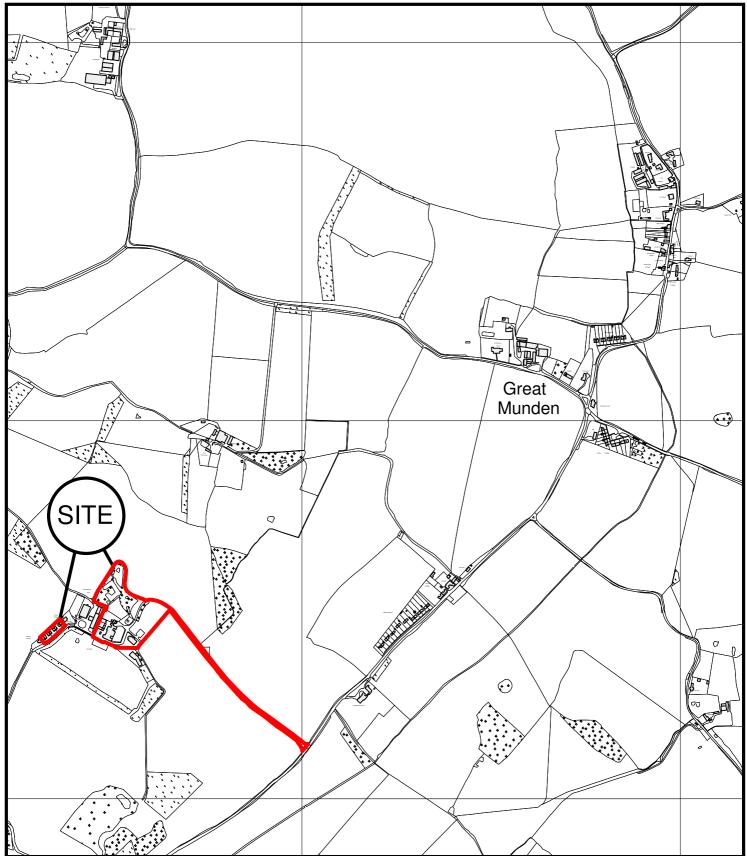

East Herts Council Wallfields Pegs Lane Hertford SG13 8EQ

Tel: 01279 655261

Address: Libury Hall, Great Munden, Ware, Hertfordshire, SG11 1JD

Reference: 3/13/0137/FP

Scale: 1:10000

O.S Sheet: TL3423

Date of Print: 25 February 2013